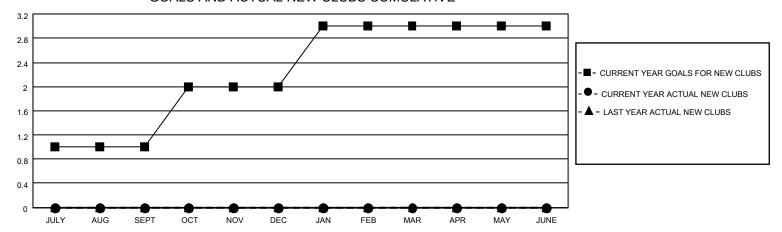

## GOALS AND ACTUAL NEW CLUBS CUMULATIVE

## MONTHLY MEMBERSHIP PROGRESS REPORT

LOCATION ESTONIA District 120 Results as of: 8/31/2023

| Clubs                 |               |           |               | Members               |                        |                         |                                                    |
|-----------------------|---------------|-----------|---------------|-----------------------|------------------------|-------------------------|----------------------------------------------------|
| RESULTS FOR 2023-2024 |               |           |               | RESULTS FOR 2023-2024 |                        |                         |                                                    |
| QUARTER               | NEW CLUB GOAL | NEW CLUBS | DROPPED CLUBS | QUARTER MEMI          | BER GROWTH NET<br>GOAL | MEMBER GROWTH<br>ACTUAL | DROPPED<br>MEMBERS ACTUAL<br>(including transfers) |
| JULY/AUG/SEPT         | 1             | 0         | 0             | JULY/AUG/SEPT         | 5                      | 7                       | 6                                                  |
| OCT/NOV/DEC           | 1             | 0         | 0             | OCT/NOV/DEC           | 3                      | 0                       | 0                                                  |
| JAN/FEB/MAR           | 1             | 0         | 0             | JAN/FEB/MAR           | 0                      | 0                       | 0                                                  |
| APR/MAY/JUNE          | 0             | 0         | 0             | APR/MAY/JUNE          | 4                      | 0                       | 0                                                  |