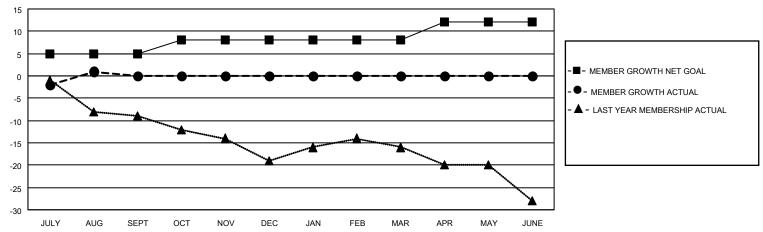

## GOALS AND ACTUAL MEMBERS CUMULATIVE

| DROPPED CLUBS: 0 |   | 5 CLUBS OF 60 ADDED 1 OR<br>MORE NEW MEMBERS | GENDER DISTRIBUTION       |              |  |
|------------------|---|----------------------------------------------|---------------------------|--------------|--|
|                  |   | WORE NEW WEINDERS                            | MALE                      | 736 (65.60%) |  |
|                  |   |                                              | FEMALE 386 (34.40%)       |              |  |
| DROPPED MEMBERS  |   |                                              | NON BINARY                | 0 (0.00%)    |  |
|                  |   |                                              | PREFER NOT TO ANSWER      | 0 (0.00%)    |  |
| DECEASED         | 0 |                                              |                           | ,            |  |
| CLUB CANCELLED   | 0 | CLICK HERE FOR CUMULATIVE                    | TOTAL FAMILY UNIT MEMBERS | 76           |  |
| OTHER            | 6 | MEMBERSHIP DATA                              |                           |              |  |
| TOTAL            | 6 |                                              | FAMILY MEMBERS PAYING HAI | F DUES 39    |  |
|                  |   |                                              |                           |              |  |

## MONTHLY MEMBERSHIP PROGRESS REPORT

LOCATION ESTONIA District 120 Results as of: 8/31/2023

| Clubs                 |               |           |               | Members               |                        |                         |                                                    |
|-----------------------|---------------|-----------|---------------|-----------------------|------------------------|-------------------------|----------------------------------------------------|
| RESULTS FOR 2023-2024 |               |           |               | RESULTS FOR 2023-2024 |                        |                         |                                                    |
| QUARTER               | NEW CLUB GOAL | NEW CLUBS | DROPPED CLUBS | QUARTER MEMI          | BER GROWTH NET<br>GOAL | MEMBER GROWTH<br>ACTUAL | DROPPED<br>MEMBERS ACTUAL<br>(including transfers) |
| JULY/AUG/SEPT         | 1             | 0         | 0             | JULY/AUG/SEPT         | 5                      | 7                       | 6                                                  |
| OCT/NOV/DEC           | 1             | 0         | 0             | OCT/NOV/DEC           | 3                      | 0                       | 0                                                  |
| JAN/FEB/MAR           | 1             | 0         | 0             | JAN/FEB/MAR           | 0                      | 0                       | 0                                                  |
| APR/MAY/JUNE          | 0             | 0         | 0             | APR/MAY/JUNE          | 4                      | 0                       | 0                                                  |